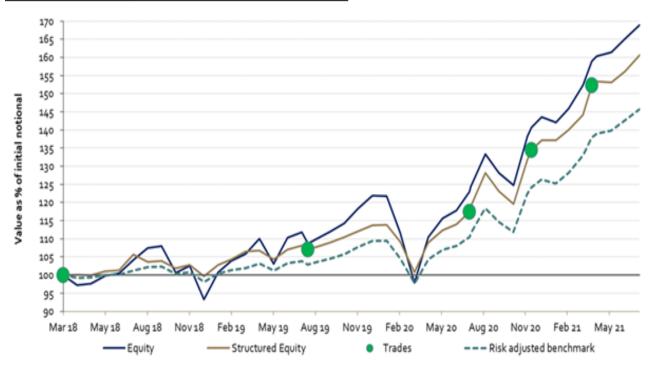

#### PΧ

| Performance at end of July 21 | Equity | Structured Equity |
|-------------------------------|--------|-------------------|
| since inception               | 68.98% | 60.61%            |
| over the last 12 months       | 35.82% | 35.11%            |
| over the last 3 months        | 5.38%  | 4.72%             |