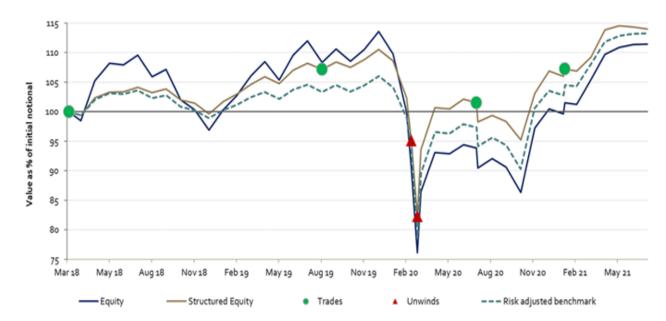

#### **UK FTSE100 Strategy**

| UKX                           |        |                   |
|-------------------------------|--------|-------------------|
| Performance at end of July 21 | Equity | Structured Equity |
| since inception               | 11.43% | 13.99%            |
| over the last 12 months       | 23.21% | 15.99%            |
| over the last 3 months        | 1.55%  | 0.13%             |