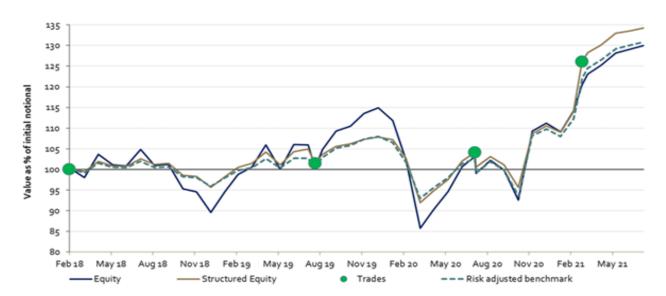

#### Europe Eurostoxx50 Strategy

| SXSE                          |        |                   |  |  |  |
|-------------------------------|--------|-------------------|--|--|--|
| Performance at end of July 21 | Equity | Structured Equity |  |  |  |
| since inception               | 30.00% | 34.27%            |  |  |  |
| over the last 12 months       | 31.23% | 33.45%            |  |  |  |
| over the last 3 months        | 3.74%  | 3.15%             |  |  |  |